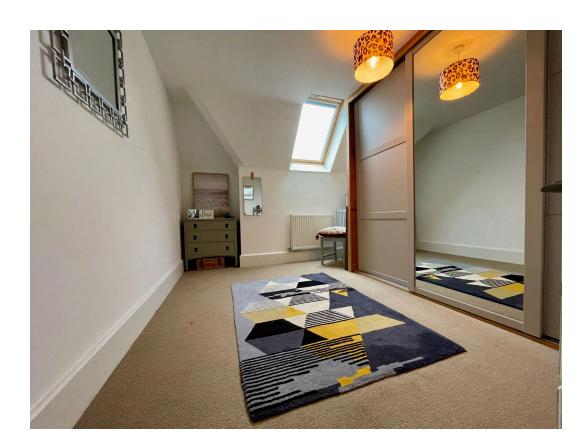

The apartment is on the top floor, accessed by a secure telephone entry system, stairs or lift.

The accommodation comprises a welcoming entrance hall with two storage cupboards, which leads to all rooms. There is a bright and spacious lounge with french doors leading out onto the southerly aspect balcony. The contemporary fitted kitchen/dining room has granite worktops and provides ample storage with a range of built in appliances and space for dining table and chairs. The two double bedrooms are fitted with large bespoke wardrobes. The beautiful bathroom has been updated to include a large walk in shower and tiled floor.