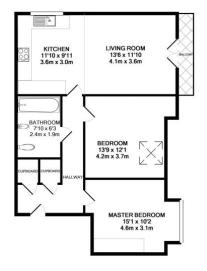

TOTAL APPROX. FLOOR AREA 704 SQ.FT. (65.4 SQ.M.) IOTAL APPROX. PLOUR AREA. 704 SQLF1. (95.4 SQLM.)

rempt has been made to ensure the accuracy of the floor plan contained here, measurements of the floor plan contained here, measurements of the floor said any other liters are approximate and no responsibility is taken for any error, mis-statement. This pain is for flustrative purposes only and flexible to said as out by any chaise. The is so that of the said is said in the said in the said in the said is said in the said in the said is said in the said in