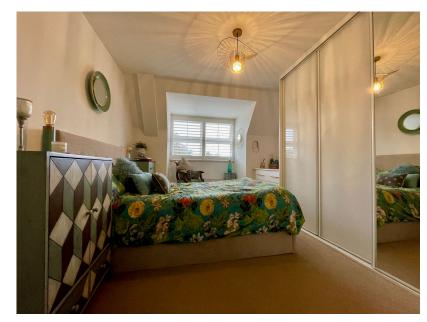

The apartment is on the top floor, accessed by a secure telephone entry system, stairs or lift.

The accommodation comprises a welcoming entrance hall with two storage cupboards, which leads to all rooms. There is a bright and spacious lounge with french doors leading out onto the southerly aspect balcony. The contemporary fitted kitchen/dining room has granite worktops and provides ample storage with a range of built in appliances and space for dining table and chairs. The two double bedrooms are fitted with large bespoke wardrobes. The beautiful bathroom has been updated to include a large walk in shower and tiled floor.