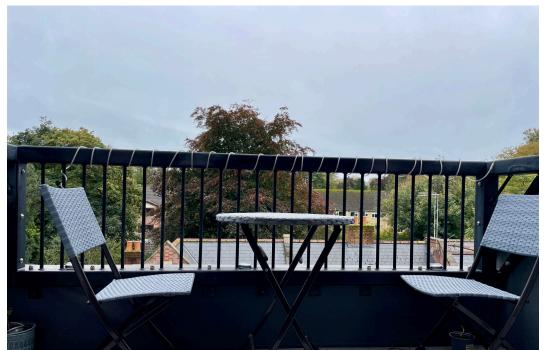

The apartment is on the top floor, accessed by a secure telephone entry system, stairs or lift.

The accommodation comprises a welcoming entrance hall with two storage cupboards, which leads to all rooms. There is a bright and spacious lounge with french doors leading out onto the southerly aspect balcony. The contemporary fitted kitchen/dining room has granite worktops and provides ample storage with a range of built in appliances and space for dining table and chairs. The two double bedrooms are fitted with large bespoke wardrobes. The beautiful bathroom has been updated to include a large walk in shower and tiled floor.

SOUTH FACING BALCONY

 ALLOCATED OFF ROAD **PARKING** 

NO FORWARD CHAIN

LONG LEASE

GAS CENTRAL HEATING

LIFT ACCESS

 IDEAL FIRST TIME BUY OR **HOLIDAY HOME** 

 CONTEMPORARY KITCHEN
 WALKING DISTANCE OF WITH INTEGRAL **APPLIANCES** 