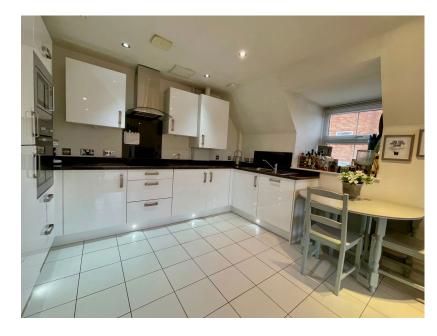

The apartment is on the top floor, accessed by a secure telephone entry system, stairs or lift.

The accommodation comprises a welcoming entrance hall with two storage cupboards, which leads to all rooms. There is a bright and spacious lounge with french doors leading out onto the southerly aspect balcony. The contemporary fitted kitchen/dining room has granite worktops and provides ample storage with a range of built in appliances and space for dining table and chairs. The two double bedrooms are fitted with large bespoke wardrobes. The beautiful bathroom has been updated to include a large walk in shower and tiled floor.