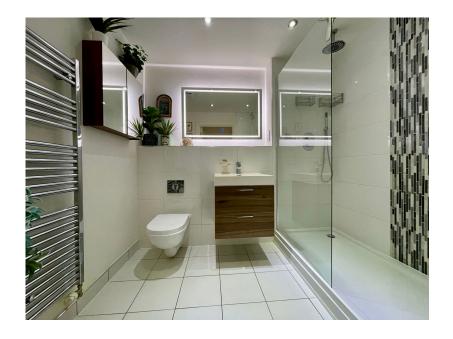

The apartment is on the top floor, accessed by a secure telephone entry system, stairs or lift.

The accommodation comprises a welcoming entrance hall with two storage cupboards, which leads to all rooms. There is a bright and spacious lounge with french doors leading out onto the southerly aspect balcony. The contemporary fitted kitchen/dining room has granite worktops and provides ample storage with a range of built in appliances and space for dining table and chairs. The two double bedrooms are fitted with large bespoke wardrobes. The beautiful bathroom has been updated to include a large walk in shower and tiled floor.