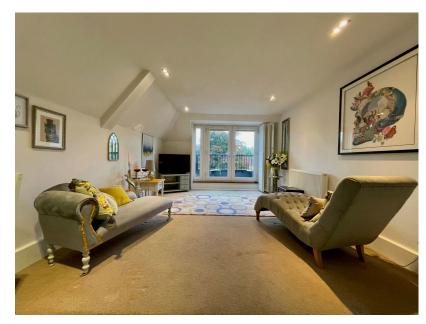

The apartment is on the top floor, accessed by a secure telephone entry system, stairs or lift.

The accommodation comprises a welcoming entrance hall with two storage cupboards, which leads to all rooms. There is a bright and spacious lounge with french doors leading out onto the southerly aspect balcony. The contemporary fitted kitchen/dining room has granite worktops and provides ample storage with a range of built in appliances and space for dining table and chairs. The two double bedrooms are fitted with large bespoke wardrobes. The beautiful bathroom has been updated to include a large walk in shower and tiled floor.

SOUTH FACING BALCONY

 ALLOCATED OFF ROAD **PARKING** 

NO FORWARD CHAIN

LONG LEASE

GAS CENTRAL HEATING

LIFT ACCESS

 IDEAL FIRST TIME BUY OR **HOLIDAY HOME** 

 CONTEMPORARY KITCHEN
 WALKING DISTANCE OF WITH INTEGRAL **APPLIANCES** 