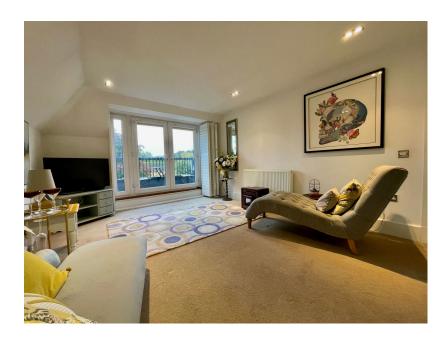

The apartment is on the top floor, accessed by a secure telephone entry system, stairs or lift.

The accommodation comprises a welcoming entrance hall with two storage cupboards, which leads to all rooms. There is a bright and spacious lounge with french doors leading out onto the southerly aspect balcony. The contemporary fitted kitchen/dining room has granite worktops and provides ample storage with a range of built in appliances and space for dining table and chairs. The two double bedrooms are fitted with large bespoke wardrobes. The beautiful bathroom has been updated to include a large walk in shower and tiled floor.